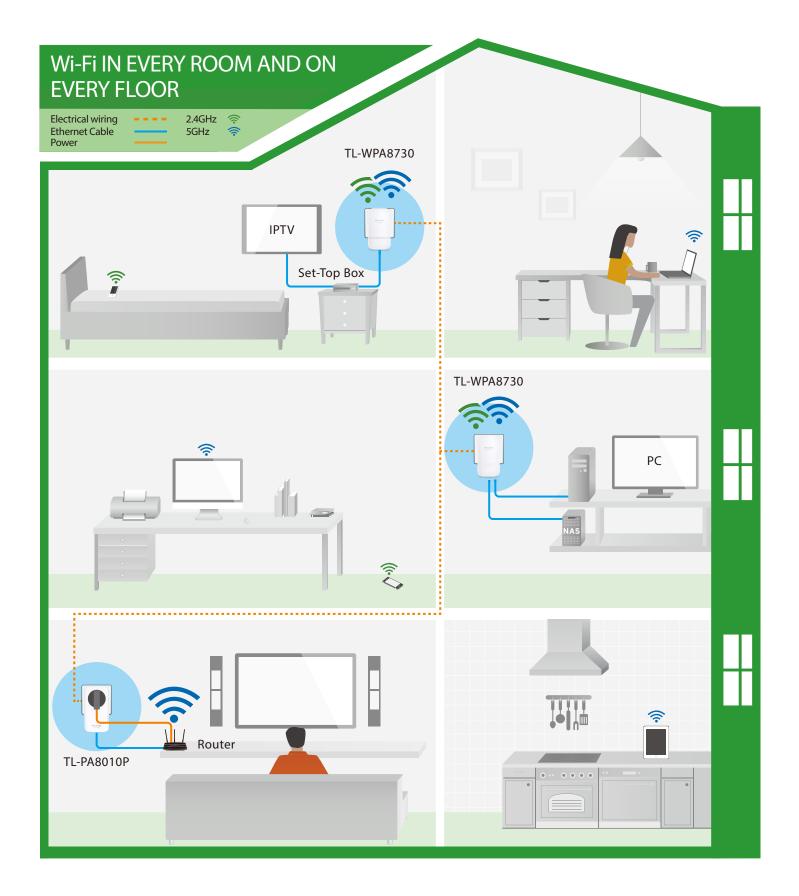

300-meter Range – Utilizes any household power circuit to deliver data over distances of up to 300 meters

2X2 MIMO with Beamforming – Establish simultaneous connections, providing more stable connections and expansive coverage

- Interface: Three Gigabit Ethernet Ports
- Plug Type: EU
- Button: Pair, Reset, LED On/Off, Wi-Fi On/Off & Wi-Fi Clone
- LED Indicator: Power, Powerline, Ethernet, 2.4G Wi-Fi, 5G Wi-Fi
- · Item Dimensions (W x D x H): TL-WPA8730: 5.5x3.1x1.9in.(140.5×77.5×48mm) TL-PA8010P: 5.2×2.8×1.7 in. (131×72×42 mm)
- Packing Dimensions (W x D x H): 9.1 x 7.5 x 3.9 in. (230x190x100 mm)
- Access Methods: CSMA/CA channel-access schemes
- **IGMP:** IGMP v1/v2/v3
- Range: 300 meters in house
- Compatibility: Compatible with all HomePlug AV & AV2 Standard Powerline adapters