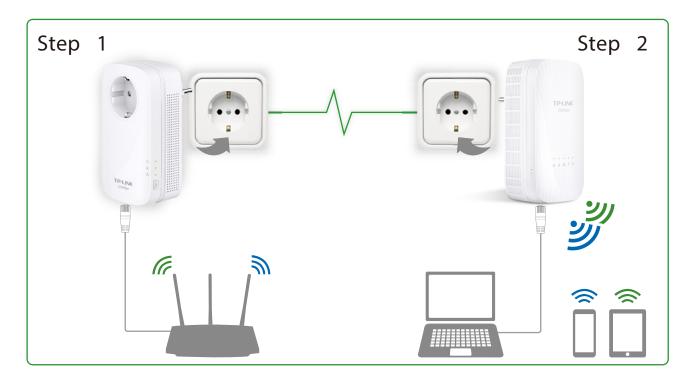

## PLUG & PLAY IN SECONDS!

----- **TP-LINK**° AV1200 Gigabit Powerline ac Wi-Fi Kit

**TL-WPA8730 KIT** 