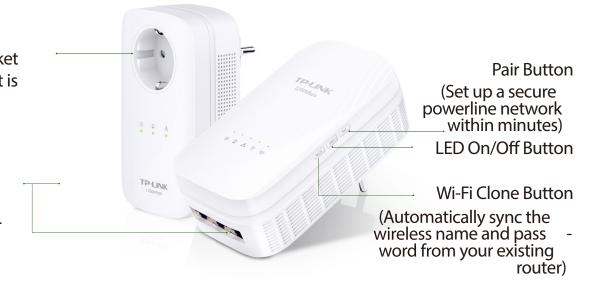

Pair Button – Provides a connection with 128-bit AES encryption, at the touch of "Pair" button

> AV1200 Gigabit Powerline ac Wi-Fi Kit **TP-LINK**<sup>®</sup>

- · Wi-Fi Clone Allows powerline extenders to copy the network name (SSID) and password from your router with one simple touch
- · Wi-Fi Auto-Sync Automatically adopts Wi-Fi settings from your existing powerline network
- · TP-LINK tpPLC Allows you to easily manage your network using the intuitive tpPLC app or the tpPLC Utility

# Diagrams

**Extra Power Socket** (No power outlet is going to waste)

Gigabit Ethernet Ports (Connect to your router, laptops, game consoles, TVs, and more)