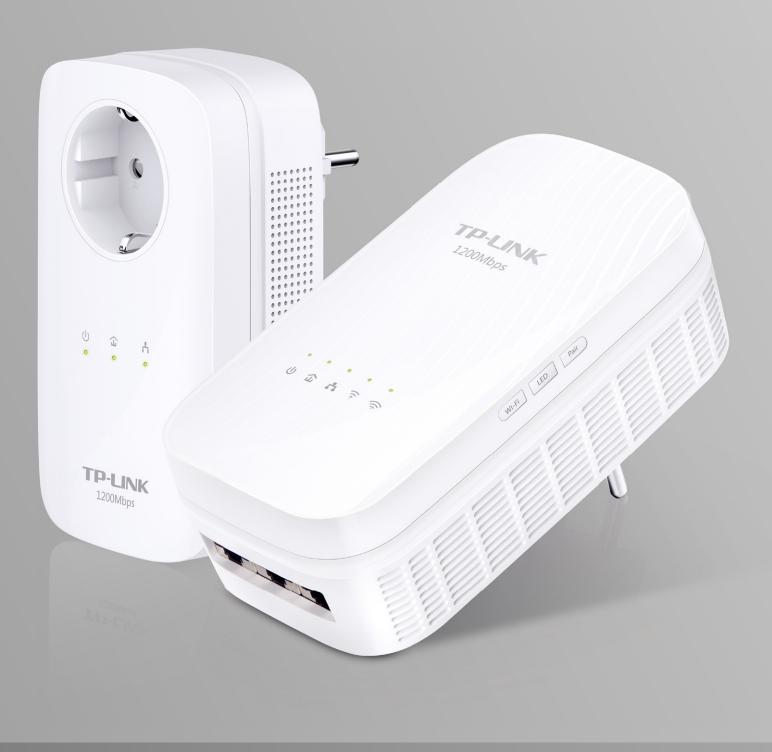

**TL-WPA8730 KIT** 

# Diagrams

**Extra Power Socket** (No power outlet is going to waste)

Gigabit Ethernet Ports (Connect to your router, laptops, game consoles, TVs, and more)