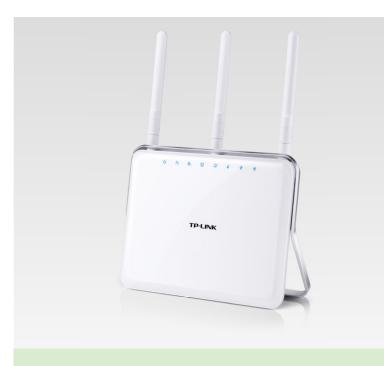

# Ideal to use with

• AC1900 Wireless Dual Band Gigabit Router Archer C9

• AC1750 Wireless Dual Band Gigabit Router Archer C8